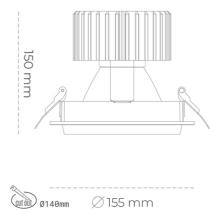

#### Downlight LED

LED downlight for drop ceiling installation. Aluminium housing. Glass cover included. Available in white, black and grey. Any RAL palette colour available on enquiry. Reflector beams available: 15°, 30°, 45° and 60°. Maximum power is 37W.

| Weight                            | 1,03 [kg]        |
|-----------------------------------|------------------|
| Protection rating IP , IK , class | IP 20, IK 3,     |
| Luminaire colour                  | GREY             |
| Cover                             | Glass            |
| Operating voltage                 | 220-240V 50-60Hz |
|                                   |                  |