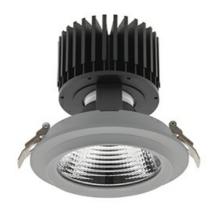

#### DOWNLIGHT

## DOWNLIGHT SHERIFF M 957 10W 60° GREY SPECIAL ON/OFF

Article number: N204-K0001-CC957-H8-H60-ZC01\_250-S6-###

COB

90

1318 [lm]

1054 [lm]

105 [lm/W]

ON/OFF

#### Downlight LED

LED downlight for drop ceiling installation. Aluminium housing. Glass cover included. Available in white, black and grey. Any RAL palette colour available on enquiry. Reflector beams available: 15°, 30°, 45° and 60°. Maximum power is 37W.