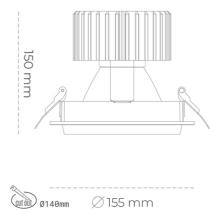

#### Downlight LED

LED downlight for drop ceiling installation. Aluminium housing. Glass cover included. Available in white, black and grey. Any RAL palette colour available on enquiry. Reflector beams available: 15°, 30°, 45° and 60°. Maximum power is 37W.

Luminaire Efficiency

CRI

| Weight                            | 1,03 [kg]        |
|-----------------------------------|------------------|
| Protection rating IP , IK , class | IP 20, IK 3,     |
| Luminaire colour                  | GREY             |
| Cover                             | Glass            |
| Operating voltage                 | 220-240V 50-60Hz |
|                                   |                  |