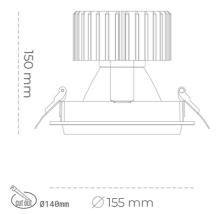

#### Downlight LED

LED downlight for drop ceiling installation. Aluminium housing. Glass cover included. Available in white, black and grey. Any RAL palette colour available on enquiry. Reflector beams available: 15°, 30°, 45° and 60°. Maximum power is 37W.