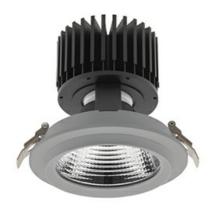

#### DOWNLIGHT

#### Downlight LED

LED downlight for drop ceiling installation. Aluminium housing. Glass cover included. Available in white, black and grey. Any RAL palette colour available on enquiry. Reflector beams available: 15°, 30°, 45° and 60°. Maximum power is 37W.