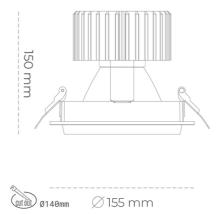

#### Downlight LED

LED downlight for drop ceiling installation. Aluminium housing. Glass cover included. Available in white, black and grey. Any RAL palette colour available on enquiry. Reflector beams available: 15°, 30°, 45° and 60°. Maximum power is 37W.

CRI

| UNIVAILE .                        |                  |
|-----------------------------------|------------------|
| Weight                            | 1,03 [kg]        |
| Protection rating IP , IK , class | IP 20, IK 3,     |
| Luminaire colour                  | GREY             |
| Cover                             | Glass            |
| Operating voltage                 | 220-240V 50-60Hz |
|                                   |                  |