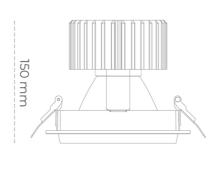

## Downlight LED

LED downlight for drop ceiling installation. Aluminium housing. Glass cover included. Available in white, black and grey. Any RAL palette colour available on enquiry. Reflector beams available: 15°, 30°, 45° and 60°. Maximum power is 37W

## LUMINAIRE

MacAdam

Weight 1,03 [kg]

Protection rating IP , IK , class IP 20, IK 3,

Luminaire colour GREY

Cover Glass

Operating voltage 220-240V 50-60Hz

Note: All data are typical values. Tolerance of measurements +/-10% System features may change with product improvements due to technical advances.