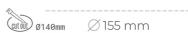

## LUMINAIRE

MacAdam

Weight 1,03 [kg]

Protection rating IP , IK , class IP 20, IK 3,

Luminaire colour GREY

Cover Glass

Operating voltage 220-240V 50-60Hz

Note: All data are typical values. Tolerance of measurements +/-10% System features may change with product improvements due to technical advances.