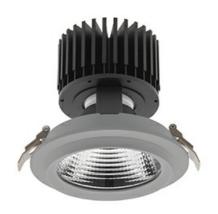

## DOWNLIGHT SHERIFF M 957 35W 30° GREY SPECIAL ON/OFF

Article number: N204-K0001-CC957-H8-H30-ZC03\_900-S6-###

3 SDCM

COB 5700 [K] SPECIAL Light colour CRI 4374 [lm] Led chip flux Luminous flux 3499 [lm] System power 35 [W] Luminaire Efficiency 100 [lm/W] Beam angle 30° Controller ON/OFF

## Downlight LED

LED downlight for drop ceiling installation. Aluminium housing. Glass cover included. Available in white, black and grey. Any RAL palette colour available on enquiry. Reflector beams available: 15°, 30°, 45° and 60°. Maximum power is 37W

## LUMINAIRE

MacAdam

Weight 1,03 [kg]

Protection rating IP , IK , class IP 20, IK 3,

Luminaire colour GREY

Cover Glass

Operating voltage 220-240V 50-60Hz

Note: All data are typical values. Tolerance of measurements +/-10% System features may change with product improvements due to technical advances.