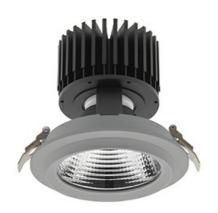

## DOWNLIGHT SHERIFF M 957 31W 30° GREY SPECIAL ON/OFF

Article number: N204-K0001-CC957-H8-H30-ZC03\_800-S6-###

COB 5700 [K] SPECIAL Light colour CRI Led chip flux 3934 [lm] Luminous flux 3147 [lm] System power 31 [W] Luminaire Efficiency 102 [lm/W] Beam angle 30° Controller ON/OFF MacAdam 3 SDCM

## Downlight LED

LED downlight for drop ceiling installation. Aluminium housing. Glass cover included. Available in white, black and grey. Any RAL palette colour available on enquiry. Reflector beams available: 15°, 30°, 45° and 60°. Maximum power is 37W

## LUMINAIRE

Weight 1,03 [kg]

Protection rating IP , IK , class IP 20, IK 3,

Luminaire colour GREY

Cover Glass

Operating voltage 220-240V 50-60Hz

Note: All data are typical values. Tolerance of measurements +/-10% System features may change with product improvements due to technical advances.