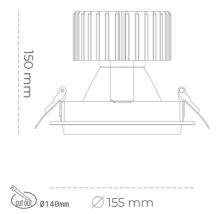

#### Downlight LED

LED downlight for drop ceiling installation. Aluminium housing. Glass cover included. Available in white, black and grey. Any RAL palette colour available on enquiry. Reflector beams available: 15°, 30°, 45° and 60°. Maximum power is 37W.