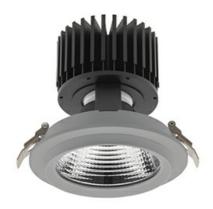

#### Downlight LED

LED downlight for drop ceiling installation. Aluminium housing. Glass cover included. Available in white, black and grey. Any RAL palette colour available on enquiry. Reflector beams available: 15°, 30°, 45° and 60°. Maximum power is 37W.