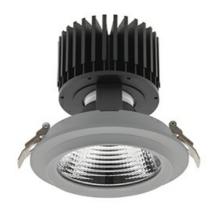

#### Downlight LED

LED downlight for drop ceiling installation. Aluminium housing. Glass cover included. Available in white, black and grey. Any RAL palette colour available on enquiry. Reflector beams available: 15°, 30°, 45° and 60°. Maximum power is 37W.