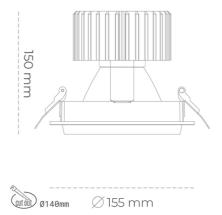

#### Downlight LED

LED downlight for drop ceiling installation. Aluminium housing. Glass cover included. Available in white, black and grey. Any RAL palette colour available on enquiry. Reflector beams available: 15°, 30°, 45° and 60°. Maximum power is 37W.

Luminaire Efficiency

CRI

| Weight                            | 1,03 [kg]        |
|-----------------------------------|------------------|
| Protection rating IP , IK , class | IP 20, IK 3,     |
| Luminaire colour                  | GREY             |
| Cover                             | Glass            |
| Operating voltage                 | 220-240V 50-60Hz |
|                                   |                  |