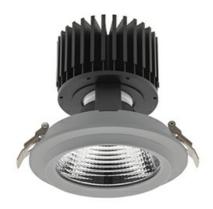

### Downlight LED

LED downlight for drop ceiling installation. Aluminium housing. Glass cover included. Available in white, black and grey. Any RAL patette colour available on enquiry. Reflector beams available: 15°, 30°, 45° and 60°. Maximum power is 37W.