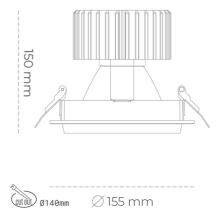

### Downlight LED

LED downlight for drop ceiling installation. Aluminium housing. Glass cover included. Available in white, black and grey. Any RAL patette colour available on enquiry. Reflector beams available: 15°, 30°, 45° and 60°. Maximum power is 37W.

CRI

| Weight                            | 1,03 [kg]        |
|-----------------------------------|------------------|
| Protection rating IP , IK , class | IP 20, IK 3,     |
| Luminaire colour                  | GREY             |
| Cover                             | Glass            |
| Operating voltage                 | 220-240V 50-60Hz |
|                                   |                  |