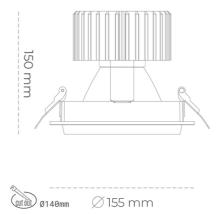

#### DOWNLIGHT

## DOWNLIGHT SHERIFF M 957 19W 15° GREY SPECIAL ON/OFF

Article number: N204-K0001-CC957-H8-H15-ZC01\_500-S6-###

COB

90

2551 [lm]

2040 [lm]

107 [lm/W]

ON/OFF

#### Downlight LED

LED downlight for drop ceiling installation. Aluminium housing. Glass cover included. Available in white, black and grey. Any RAL palette colour available on enquiry. Reflector beams available: 15°, 30°, 45° and 60°. Maximum power is 37W.

Luminaire Efficiency

CRI

| Weight                            | 1,03 [kg]        |
|-----------------------------------|------------------|
| Protection rating IP , IK , class | IP 20, IK 3,     |
| Luminaire colour                  | GREY             |
| Cover                             | Glass            |
| Operating voltage                 | 220-240V 50-60Hz |
|                                   |                  |