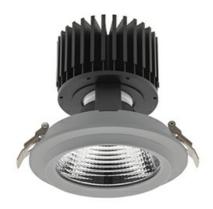

#### DOWNLIGHT

## DOWNLIGHT SHERIFF M 957 19W 15° GREY SPECIAL ON/OFF

Article number: N204-K0001-CC957-H8-H15-ZC01\_500-S6-###

COB

90

2551 [lm]

2040 [lm]

107 [lm/W]

ON/OFF

#### Downlight LED

LED downlight for drop ceiling installation. Aluminium housing. Glass cover included. Available in white, black and grey. Any RAL palette colour available on enquiry. Reflector beams available: 15°, 30°, 45° and 60°. Maximum power is 37W.