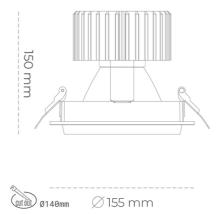

Luminaire Efficiency

CRI

| Weight                            | 1,03 [kg]        |
|-----------------------------------|------------------|
| Protection rating IP , IK , class | IP 20, IK 3,     |
| Luminaire colour                  | GREY             |
| Cover                             | Glass            |
| Operating voltage                 | 220-240V 50-60Hz |
|                                   |                  |