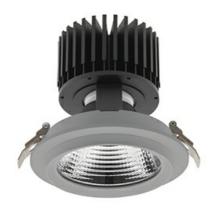

#### Downlight LED

LED downlight for drop ceiling installation. Aluminium housing. Glass cover included. Available in white, black and grey. Any RAL palette colour available on enquiry. Reflector beams available: 15°, 30°, 45° and 60°. Maximum power is 37W.

Luminaire Efficiency

CRI

| Weight                            | 1,03 [kg]        |
|-----------------------------------|------------------|
| Protection rating IP , IK , class | IP 20, IK 3,     |
| Luminaire colour                  | GREY             |
| Cover                             | Glass            |
| Operating voltage                 | 220-240V 50-60Hz |
|                                   |                  |