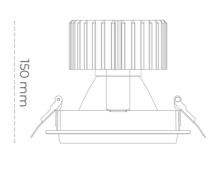

## **Downlight LED**

LED downlight for drop ceiling installation. Aluminium housing. Glass cover included. Available in white, black and grey. Any RAL palette colour available on enquiry. Reflector beams available: 15°, 30°, 45° and 60°. Maximum power is 37W

## LUMINAIRE

Weight 1,03 [kg]
Protection rating IP , IK , class IP 20, IK 3,
Luminaire colour GREY
Cover Glass
Operating voltage 220-240V 50-60Hz

Note: All data are typical values. Tolerance of measurements +/-10% System features may change with product improvements due to technical advances.