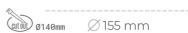

## **Downlight LED**

LED downlight for drop ceiling installation. Aluminium housing. Glass cover included. Available in white, black and grey. Any RAL palette colour available on enquiry. Reflector beams available: 15°, 30°, 45° and 60°. Maximum power is 37W

## LUMINAIRE

Weight 1,03 [kg]
Protection rating IP , IK , class IP 20, IK 3,
Luminaire colour GREY
Cover Glass
Operating voltage 220-240V 50-60Hz

Note: All data are typical values. Tolerance of measurements +/-10% System features may change with product improvements due to technical advances.