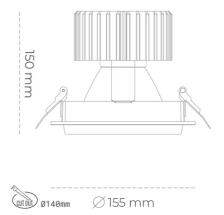

#### DOWNLIGHT

## DOWNLIGHT SHERIFF M 942 21W 60° GREY MEAT WHITE ON/OFF

Article number: N204-K0001-CC942-H8-H60-ZC02\_550-S6-###

COB

90

2159 [lm]

1727 [lm]

82 [lm/W]

ON/OFF

#### Downlight LED

LED downlight for drop ceiling installation. Aluminium housing. Glass cover included. Available in white, black and grey. Any RAL palette colour available on enquiry. Reflector beams available: 15°, 30°, 45° and 60°. Maximum power is 37W.

Luminaire Efficiency

CRI

| Weight                            | 1,03 [kg]        |
|-----------------------------------|------------------|
| Protection rating IP , IK , class | IP 20, IK 3,     |
| Luminaire colour                  | GREY             |
| Cover                             | Glass            |
| Operating voltage                 | 220-240V 50-60Hz |