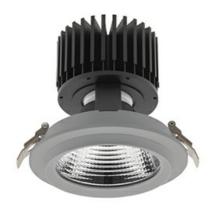

#### DOWNLIGHT

## DOWNLIGHT SHERIFF M 942 21W 60° GREY MEAT WHITE ON/OFF

Article number: N204-K0001-CC942-H8-H60-ZC02\_550-S6-###

COB

90

2159 [lm]

1727 [lm]

82 [lm/W]

ON/OFF

#### Downlight LED

LED downlight for drop ceiling installation. Aluminium housing. Glass cover included. Available in white, black and grey. Any RAL palette colour available on enquiry. Reflector beams available: 15°, 30°, 45° and 60°. Maximum power is 37W.