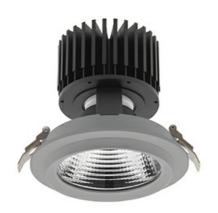

## **Downlight LED**

LED downlight for drop ceiling installation. Aluminium housing. Glass cover included. Available in white, black and grey. Any RAL palette colour available on enquiry. Reflector beams available: 15°, 30°, 45° and 60°. Maximum power is 37W

## LUMINAIRE

Weight 1,03 [kg]
Protection rating IP , IK , class IP 20, IK 3,
Luminaire colour GREY
Cover Glass
Operating voltage 220-240V 50-60Hz

Note: All data are typical values. Tolerance of measurements +/-10% System features may change with product improvements due to technical advances.