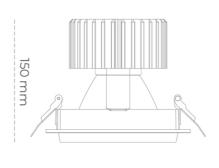

## LUMINAIRE

Weight 1,03 [kg]
Protection rating IP , IK , class IP 20, IK 3,
Luminaire colour GREY
Cover Glass
Operating voltage 220-240V 50-60Hz

Note: All data are typical values. Tolerance of measurements +/-10% System features may change with product improvements due to technical advances.