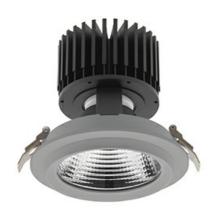

## **Downlight LED**

LED downlight for drop ceiling installation. Aluminium housing. Glass cover included. Available in white, black and grey. Any RAL palette colour available on enquiry. Reflector beams available: 15°, 30°, 45° and 60°. Maximum power is 37W.

## LUMINAIRE

Weight 1,03 [kg]
Protection rating IP , IK , class IP 20, IK 3,
Luminaire colour GREY
Cover Glass
Operating voltage 220-240V 50-60Hz

Note: All data are typical values. Tolerance of measurements +/-10% System features may change with product improvements due to technical advances.