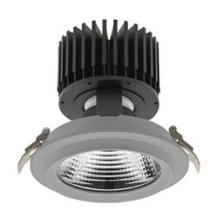

## DOWNLIGHT SHERIFF M 942 14W 45° GREY MEAT WHITE ON/OFF

Article number: N204-K0001-CC942-H8-H45-ZC01\_350-S6-###

COB 4200 [K] MEAT WHITE Light colour CRI 90 Led chip flux 1412 [lm] Luminous flux 1129 [lm] System power 14 [W] Luminaire Efficiency 81 [lm/W] Beam angle 45° Controller ON/OFF MacAdam 3 SDCM

## **Downlight LED**

LED downlight for drop ceiling installation. Aluminium housing. Glass cover included. Available in white, black and grey. Any RAL palette colour available on enquiry. Reflector beams available: 15°, 30°, 45° and 60°. Maximum power is 37W.

## LUMINAIRE

Weight 1,03 [kg]

Protection rating IP , IK , class IP 20, IK 3,

Luminaire colour GREY

Cover Glass

Operating voltage 220-240V 50-60Hz

Note: All data are typical values. Tolerance of measurements +/-10% System features may change with product improvements due to technical advances.