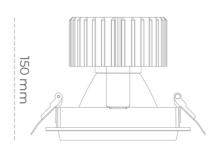

## LUMINAIRE

Weight 1,03 [kg]

Protection rating IP , IK , class IP 20, IK 3,

Luminaire colour GREY

Cover Glass

Operating voltage 220-240V 50-60Hz

Note: All data are typical values. Tolerance of measurements +/-10% System features may change with product improvements due to technical advances.