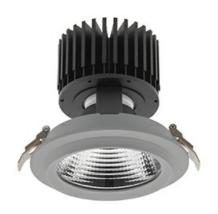

## **Downlight LED**

LED downlight for drop ceiling installation. Aluminium housing. Glass cover included. Available in white, black and grey. Any RAL palette colour available on enquiry. Reflector beams available: 15°, 30°, 45° and 60°. Maximum power is 37W

## LUMINAIRE

Weight 1,03 [kg]

Protection rating IP , IK , class IP 20, IK 3,

Luminaire colour GREY

Cover Glass

Operating voltage 220-240V 50-60Hz

Note: All data are typical values. Tolerance of measurements +/-10% System features may change with product improvements due to technical advances.