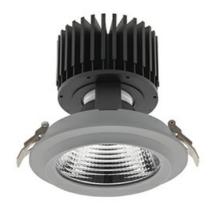

#### Downlight LED

LED downlight for drop ceiling installation. Aluminium housing. Glass cover included. Available in white, black and grey. Any RAL palette colour available on enquiry. Reflector beams available: 15°, 30°, 45° and 60°. Maximum power is 37W.

Luminaire Efficiency

CRI

| Weight                            | 1,03 [kg]        |
|-----------------------------------|------------------|
| Protection rating IP , IK , class | IP 20, IK 3,     |
| Luminaire colour                  | GREY             |
| Cover                             | Glass            |
| Operating voltage                 | 220-240V 50-60Hz |