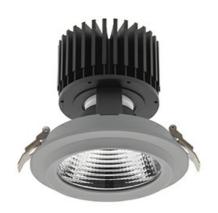

## DOWNLIGHT SHERIFF M 942 23W 30° GREY MEAT WHITE ON/OFF

Article number: N204-K0001-CC942-H8-H30-ZC02\_600-S6-###

COB 4200 [K] MEAT WHITE Light colour CRI 90 Led chip flux 2340 [lm] Luminous flux 1872 [lm] System power 23 [W] Luminaire Efficiency 81 [lm/W] Beam angle 30° Controller ON/OFF MacAdam 3 SDCM

## LUMINAIRE

Weight 1,03 [kg]

Protection rating IP , IK , class IP 20, IK 3,

Luminaire colour GREY

Cover Glass

Operating voltage 220-240V 50-60Hz

Note: All data are typical values. Tolerance of measurements +/-10% System features may change with product improvements due to technical advances.