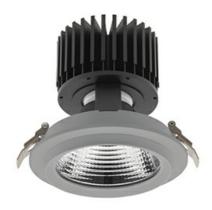

#### DOWNLIGHT

# DOWNLIGHT SHERIFF M 942 37W 15° GREY MEAT WHITE ON/OFF

Article number: N204-K0001-CC942-H8-H15-ZC03\_950-S6-###

COB

90

3539 [lm]

2831 [lm]

77 [lm/W]

ON/OFF

#### Downlight LED

LED downlight for drop ceiling installation. Aluminium housing. Glass cover included. Available in white, black and grey. Any RAL palette colour available on enquiry. Reflector beams available: 15°, 30°, 45° and 60°. Maximum power is 37W.