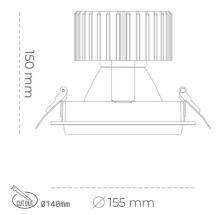

#### Downlight LED

LED downlight for drop ceiling installation. Aluminium housing. Glass cover included. Available in white, black and grey. Any RAL palette colour available on enquiry. Reflector beams available: 15°, 30°, 45° and 60°. Maximum power is 37W.

Luminaire Efficiency

CRI

| Weight                            | 1,03 [kg]        |
|-----------------------------------|------------------|
| Protection rating IP , IK , class | IP 20, IK 3,     |
| Luminaire colour                  | GREY             |
| Cover                             | Glass            |
| Operating voltage                 | 220-240V 50-60Hz |