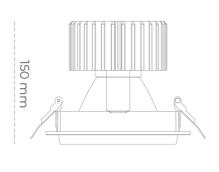

## LUMINAIRE

Weight 1,03 [kg]
Protection rating IP , IK , class IP 20, IK 3,
Luminaire colour GREY
Cover Glass
Operating voltage 220-240V 50-60Hz

Note: All data are typical values. Tolerance of measurements +/-10% System features may change with product improvements due to technical advances.