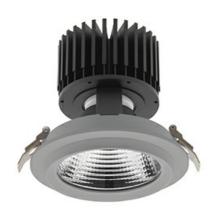

## DOWNLIGHT SHERIFF M 940 31W 60° GREY HI EFFICIENT ON/OFF

Article number: N204-K0001-BB940-H8-H60-ZC03\_800-S6-###

| LED                                        |           | COB                      |
|--------------------------------------------|-----------|--------------------------|
| Light colour                               |           | 4000 [K] HI<br>EFFICIENT |
| CRI                                        |           | 90                       |
| Led chip flux                              |           |                          |
| Luminous flux                              | 4964 [lm] |                          |
|                                            |           | 3971 [lm]                |
| System power                               |           | 04 040                   |
| Luminaire Efficiency Beam angle Controller | 31 [W]    |                          |
|                                            |           | 128 [lm/W]               |
|                                            |           | 60°                      |
|                                            | 60-       |                          |
| MacAdam                                    |           | ON/OFF                   |
|                                            |           | 3 SDCM                   |
|                                            |           | 3 SDCIVI                 |

## **Downlight LED**

LED downlight for drop ceiling installation. Aluminium housing. Glass cover included. Available in white, black and grey. Any RAL palette colour available on enquiry. Reflector beams available: 15°, 30°, 45° and 60°. Maximum power is 37W

## LUMINAIRE

Weight 1,03 [kg]
Protection rating IP , IK , class IP 20, IK 3,
Luminaire colour GREY
Cover Glass
Operating voltage 220-240V 50-60Hz

Note: All data are typical values. Tolerance of measurements +/-10% System features may change with product improvements due to technical advances.