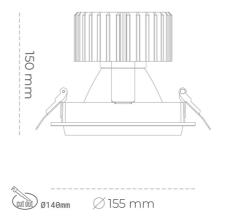

#### Downlight LED

LED downlight for drop ceiling installation. Aluminium housing. Glass cover included. Available in white, black and grey. Any RAL palette colour available on enquiry. Reflector beams available: 15°, 30°, 45° and 60°. Maximum power is 37W.

Luminaire Efficiency

CRI

| Weight                            | 1,03 [kg]        |
|-----------------------------------|------------------|
| Protection rating IP , IK , class | IP 20, IK 3,     |
| Luminaire colour                  | BLACK            |
| Cover                             | Glass            |
| Operating voltage                 | 220-240V 50-60Hz |