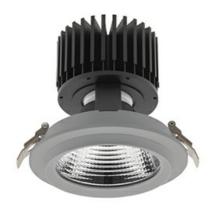

#### Downlight LED

LED downlight for drop ceiling installation. Aluminium housing. Glass cover included. Available in white, black and grey. Any RAL palette colour available on enquiry. Reflector beams available: 15°, 30°, 45° and 60°. Maximum power is 37W.