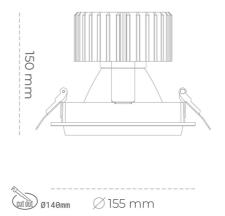

## Downlight LED

LED downlight for drop ceiling installation. Aluminium housing. Glass cover included. Available in white, black and grey. Any RAL palette colour available on enquiry. Reflector beams available: 15°, 30°, 45° and 60°. Maximum power is 37W.