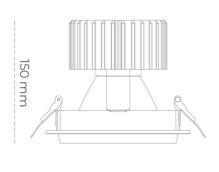

## LUMINAIRE

Weight 1,03 [kg]

Protection rating IP , IK , class IP 20, IK 3,

Luminaire colour GREY

Cover Glass

Operating voltage 220-240V 50-60Hz

Note: All data are typical values. Tolerance of measurements +/-10% System features may change with product improvements due to technical advances.