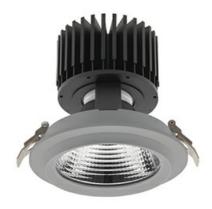

## Downlight LED

LED downlight for drop ceiling installation. Aluminium housing. Glass cover included. Available in white, black and grey. Any RAL palette colour available on enquiry. Reflector beams available: 15°, 30°, 45° and 60°. Maximum power is 37W.