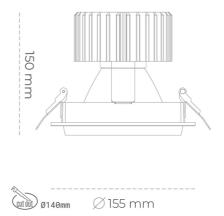

## Downlight LED

LED downlight for drop ceiling installation. Aluminium housing. Glass cover included. Available in white, black and grey. Any RAL palette colour available on enquiry. Reflector beams available: 15°, 30°, 45° and 60°. Maximum power is 37W.

Luminaire Efficiency

CRI

| 1,03 [kg]        |
|------------------|
| IP 20, IK 3,     |
| GREY             |
| Glass            |
| 220-240V 50-60Hz |
|                  |

Note: All data are typical values. Tolerance of measurements +/-10% System features may change with product improvements due to technical advances.