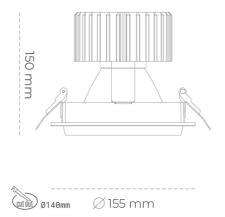

#### Downlight LED

LED downlight for drop ceiling installation. Aluminium housing. Glass cover included. Available in white, black and grey. Any RAL palette colour available on enquiry. Reflector beams available: 15°, 30°, 45° and 60°. Maximum power is 37W.

Luminaire Efficiency

CRI

| Weight                            | 1,03 [kg]        |
|-----------------------------------|------------------|
| Protection rating IP , IK , class | IP 20, IK 3,     |
| Luminaire colour                  | GREY             |
| Cover                             | Glass            |
| Operating voltage                 | 220-240V 50-60Hz |