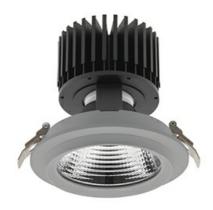

#### Downlight LED

LED downlight for drop ceiling installation. Aluminium housing. Glass cover included. Available in white, black and grey. Any RAL palette colour available on enquiry. Reflector beams available: 15°, 30°, 45° and 60°. Maximum power is 37W.