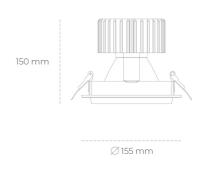

## LUMINAIRE

Weight 1,03 [kg]

Protection rating IP , IK , class IP 20, IK 3,

Luminaire colour GREY

Cover Glass

Operating voltage 220-240V 50-60Hz

Note: All data are typical values. Tolerance of measurements +/-10% System features may change with product improvements due to technical advances.