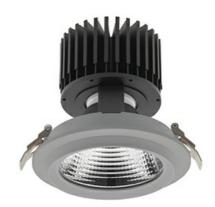

## **Downlight LED**

LED downlight for drop ceiling installation. Aluminium housing. Glass cover included. Available in white, black and grey. Any RAL palette colour available on enquiry. Reflector beams available: 15°, 30°, 45° and 60°. Maximum power is 37W

## LUMINAIRE

Weight 1,03 [kg]

Protection rating IP , IK , class IP 20, IK 3,

Luminaire colour GREY

Cover Glass

Operating voltage 220-240V 50-60Hz

Note: All data are typical values. Tolerance of measurements +/-10% System features may change with product improvements due to technical advances.