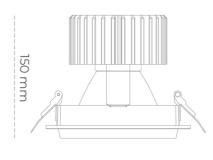

## LUMINAIRE

Weight 1,03 [kg]

Protection rating IP , IK , class IP 20, IK 3,

Luminaire colour GREY

Cover Glass

Operating voltage 220-240V 50-60Hz

Note: All data are typical values. Tolerance of measurements +/-10% System features may change with product improvements due to technical advances.