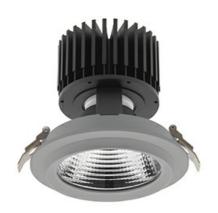

## **Downlight LED**

LED downlight for drop ceiling installation. Aluminium housing. Glass cover included. Available in white, black and grey. Any RAL palette colour available on enquiry. Reflector beams available: 15°, 30°, 45° and 60°. Maximum power is 37W

## LUMINAIRE

Weight 1,03 [kg]

Protection rating IP , IK , class IP 20, IK 3,

Luminaire colour GREY

Cover Glass

Operating voltage 220-240V 50-60Hz

Note: All data are typical values. Tolerance of measurements +/-10% System features may change with product improvements due to technical advances.