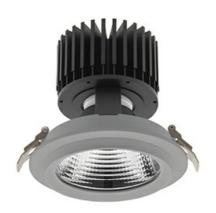

## DOWNLIGHT SHERIFF M 935 36W 60° GREY HI EFFICIENT ON/OFF

Article number: N204-K0001-BB935-H8-H60-ZC03\_950-S6-###

COB 3500 [K] HI EFFICIENT Light colour CRI 90 Led chip flux 5518 [lm] Luminous flux 4414 [lm] System power 36 [W] Luminaire Efficiency 123 [lm/W] Beam angle 60° Controller ON/OFF MacAdam 3 SDCM

## **Downlight LED**

LED downlight for drop ceiling installation. Aluminium housing. Glass cover included. Available in white, black and grey. Any RAL palette colour available on enquiry. Reflector beams available: 15°, 30°, 45° and 60°. Maximum power is 37W

## LUMINAIRE

Weight 1,03 [kg]
Protection rating IP , IK , class IP 20, IK 3,
Luminaire colour GREY
Cover Glass
Operating voltage 220-240V 50-60Hz

Note: All data are typical values. Tolerance of measurements +/-10% System features may change with product improvements due to technical advances.