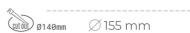

## LUMINAIRE

Weight 1,03 [kg]
Protection rating IP , IK , class IP 20, IK 3,
Luminaire colour GREY
Cover Glass
Operating voltage 220-240V 50-60Hz

Note: All data are typical values. Tolerance of measurements +/-10% System features may change with product improvements due to technical advances.