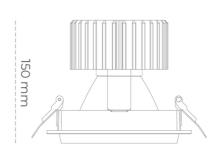

## LUMINAIRE

Weight 1,03 [kg]
Protection rating IP , IK , class IP 20, IK 3,
Luminaire colour GREY
Cover Glass
Operating voltage 220-240V 50-60Hz

Note: All data are typical values. Tolerance of measurements +/-10% System features may change with product improvements due to technical advances.