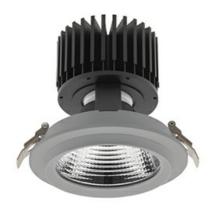

## Downlight LED

LED downlight for drop ceiling installation. Aluminium housing. Glass cover included. Available in white, black and grey. Any RAL palette colour available on enquiry. Reflector beams available: 15°, 30°, 45° and 60°. Maximum power is 37W.

Luminaire Efficiency

CRI

| JMINAIRE                          |                  |
|-----------------------------------|------------------|
| Weight                            | 1,03 [kg]        |
| Protection rating IP , IK , class | IP 20, IK 3,     |
| Luminaire colour                  | GREY             |
| Cover                             | Glass            |
| Operating voltage                 | 220-240V 50-60Hz |