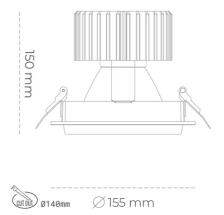

## Downlight LED

LED downlight for drop ceiling installation. Aluminium housing. Glass cover included. Available in white, black and grey. Any RAL palette colour available on enquiry. Reflector beams available: 15°, 30°, 45° and 60°. Maximum power is 37W.

Luminaire Efficiency

CRI

| JMINAIRE                          |                  |
|-----------------------------------|------------------|
| Weight                            | 1,03 [kg]        |
| Protection rating IP , IK , class | IP 20, IK 3,     |
| Luminaire colour                  | GREY             |
| Cover                             | Glass            |
| Operating voltage                 | 220-240V 50-60Hz |