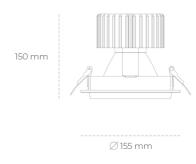

## LUMINAIRE

Weight 1,03 [kg]

Protection rating IP , IK , class IP 20, IK 3,

Luminaire colour GREY

Cover Glass

Operating voltage 220-240V 50-60Hz

Note: All data are typical values. Tolerance of measurements +/-10% System features may change with product improvements due to technical advances.