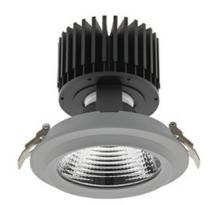

## DOWNLIGHT SHERIFF M 935 14W 60° GREY HI EFFICIENT ON/OFF

Article number: N204-K0001-BB935-H8-H60-ZC01\_350-S6-###

| COB                      |
|--------------------------|
| 3500 [K] HI<br>EFFICIENT |
|                          |
| 90                       |
| 2174 [lm]                |
| 1739 [lm]                |
| 14 [W]                   |
|                          |
| 124 [lm/W]               |
| 60°                      |
| ON/OFF                   |
| 3 SDCM                   |
|                          |

## LUMINAIRE

Weight 1,03 [kg]

Protection rating IP , IK , class IP 20, IK 3,

Luminaire colour GREY

Cover Glass

Operating voltage 220-240V 50-60Hz

Note: All data are typical values. Tolerance of measurements +/-10% System features may change with product improvements due to technical advances.