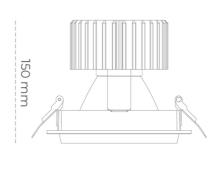

## LUMINAIRE

Weight 1,03 [kg]

Protection rating IP , IK , class IP 20, IK 3,

Luminaire colour GREY

Cover Glass

Operating voltage 220-240V 50-60Hz

Note: All data are typical values. Tolerance of measurements +/-10% System features may change with product improvements due to technical advances.