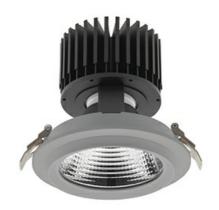

## **Downlight LED**

LED downlight for drop ceiling installation. Aluminium housing. Glass cover included. Available in white, black and grey. Any RAL palette colour available on enquiry. Reflector beams available: 15°, 30°, 45° and 60°. Maximum power is 37W

## LUMINAIRE

Weight 1,03 [kg]

Protection rating IP , IK , class IP 20, IK 3,

Luminaire colour GREY

Cover Glass

Operating voltage 220-240V 50-60Hz

Note: All data are typical values. Tolerance of measurements +/-10% System features may change with product improvements due to technical advances.