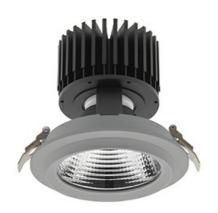

## DOWNLIGHT SHERIFF M 935 10W 30° GREY HI EFFICIENT ON/OFF

Article number: N204-K0001-BB935-H8-H30-ZC01\_250-S6-###

COB 3500 [K] HI EFFICIENT Light colour CRI 90 Led chip flux 1571 [lm] Luminous flux 1256 [lm] System power 10 [W] Luminaire Efficiency 126 [lm/W] Beam angle 30° Controller ON/OFF MacAdam 3 SDCM

## **Downlight LED**

LED downlight for drop ceiling installation. Aluminium housing. Glass cover included. Available in white, black and grey. Any RAL palette colour available on enquiry. Reflector beams available: 15°, 30°, 45° and 60°. Maximum power is 37W

## LUMINAIRE

Weight 1,03 [kg]

Protection rating IP , IK , class IP 20, IK 3,

Luminaire colour GREY

Cover Glass

Operating voltage 220-240V 50-60Hz

Note: All data are typical values. Tolerance of measurements +/-10% System features may change with product improvements due to technical advances.