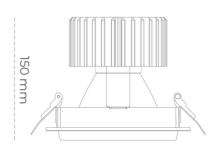

## LUMINAIRE

Weight 1,03 [kg]

Protection rating IP , IK , class IP 20, IK 3,

Luminaire colour GREY

Cover Glass

Operating voltage 220-240V 50-60Hz

Note: All data are typical values. Tolerance of measurements +/-10% System features may change with product improvements due to technical advances.