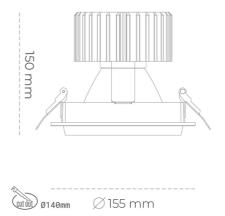

#### Downlight LED

LED downlight for drop ceiling installation. Aluminium housing. Glass cover included. Available in white, black and grey. Any RAL palette colour available on enquiry. Reflector beams available: 15°, 30°, 45° and 60°. Maximum power is 37W.

Luminaire Efficiency

CRI

| Weight                            | 1,03 [kg]        |
|-----------------------------------|------------------|
| Protection rating IP , IK , class | IP 20, IK 3,     |
| Luminaire colour                  | GREY             |
| Cover                             | Glass            |
| Operating voltage                 | 220-240V 50-60Hz |