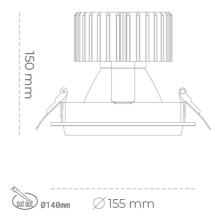

#### Downlight LED

LED downlight for drop ceiling installation. Aluminium housing. Glass cover included. Available in white, black and grey. Any RAL palette colour available on enquiry. Reflector beams available: 15°, 30°, 45° and 60°. Maximum power is 37W.

Luminaire Efficiency

CRI

| Weight                            | 1,03 [kg]        |
|-----------------------------------|------------------|
| Protection rating IP , IK , class | IP 20, IK 3,     |
| Luminaire colour                  | GREY             |
| Cover                             | Glass            |
| Operating voltage                 | 220-240V 50-60Hz |