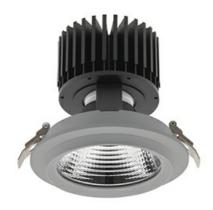

#### Downlight LED

LED downlight for drop ceiling installation. Aluminium housing. Glass cover included. Available in white, black and grey. Any RAL palette colour available on enquiry. Reflector beams available: 15°, 30°, 45° and 60°. Maximum power is 37W.

Luminaire Efficiency

CRI

| Weight                            | 1,03 [kg]        |
|-----------------------------------|------------------|
| Protection rating IP , IK , class | IP 20, IK 3,     |
| Luminaire colour                  | GREY             |
| Cover                             | Glass            |
| Operating voltage                 | 220-240V 50-60Hz |