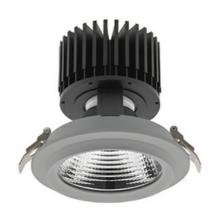

## **Downlight LED**

LED downlight for drop ceiling installation. Aluminium housing. Glass cover included. Available in white, black and grey. Any RAL palette colour available on enquiry. Reflector beams available: 15°, 30°, 45° and 60°. Maximum power is 37W

## LUMINAIRE

Weight 1,03 [kg]

Protection rating IP , IK , class IP 20, IK 3,

Luminaire colour GREY

Cover Glass

Operating voltage 220-240V 50-60Hz

Note: All data are typical values. Tolerance of measurements +/-10% System features may change with product improvements due to technical advances.