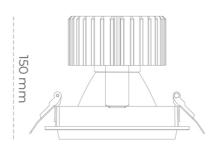

## LUMINAIRE

Weight 1,03 [kg]

Protection rating IP , IK , class IP 20, IK 3,

Luminaire colour GREY

Cover Glass

Operating voltage 220-240V 50-60Hz

Note: All data are typical values. Tolerance of measurements +/-10% System features may change with product improvements due to technical advances.