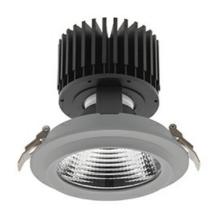

## DOWNLIGHT SHERIFF M 930 14W 60° GREY HI EFFICIENT ON/OFF

Article number: N204-K0001-BB930-H8-H60-ZC01\_350-S6-###

| LED                  | COB                      |
|----------------------|--------------------------|
| Light colour         | 3000 [K] HI<br>EFFICIENT |
| CRI                  | 90                       |
| Led chip flux        | 2256 [lm]                |
| Luminous flux        | 1804 [lm]                |
| System power         | 14 [W]                   |
| Luminaire Efficiency | 129 [lm/W]               |
| Beam angle           | 60°                      |
| Controller           | ON/OFF                   |
| MacAdam              | 3 SDCM                   |
|                      | 3 3001/1                 |

## LUMINAIRE

Weight 1,03 [kg]
Protection rating IP , IK , class IP 20, IK 3,
Luminaire colour GREY
Cover Glass
Operating voltage 220-240V 50-60Hz

Note: All data are typical values. Tolerance of measurements +/-10% System features may change with product improvements due to technical advances.