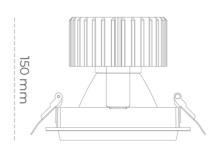

## LUMINAIRE

Weight 1,03 [kg]
Protection rating IP , IK , class IP 20, IK 3,
Luminaire colour GREY
Cover Glass
Operating voltage 220-240V 50-60Hz

Note: All data are typical values. Tolerance of measurements +/-10% System features may change with product improvements due to technical advances.