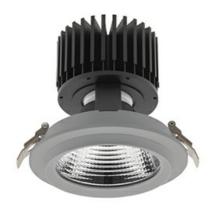

### Downlight LED

LED downlight for drop ceiling installation. Aluminium housing. Glass cover included. Available in white, black and grey. Any RAL palette colour available on enquiry. Reflector beams available: 15°, 30°, 45° and 60°. Maximum power is 37W.

Luminaire Efficiency

CRI

| JMINAINE                          |                  |
|-----------------------------------|------------------|
| Weight                            | 1,03 [kg]        |
| Protection rating IP , IK , class | IP 20, IK 3,     |
| Luminaire colour                  | GREY             |
| Cover                             | Glass            |
| Operating voltage                 | 220-240V 50-60Hz |