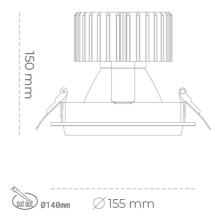

### Downlight LED

LED downlight for drop ceiling installation. Aluminium housing. Glass cover included. Available in white, black and grey. Any RAL palette colour available on enquiry. Reflector beams available: 15°, 30°, 45° and 60°. Maximum power is 37W.

Luminaire Efficiency

CRI

| JMINAINE                          |                  |
|-----------------------------------|------------------|
| Weight                            | 1,03 [kg]        |
| Protection rating IP , IK , class | IP 20, IK 3,     |
| Luminaire colour                  | GREY             |
| Cover                             | Glass            |
| Operating voltage                 | 220-240V 50-60Hz |