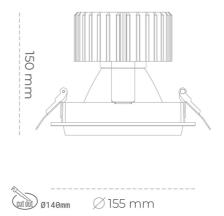

Luminaire Efficiency

CRI

| Weight                            | 1,03 [kg]        |
|-----------------------------------|------------------|
| Protection rating IP , IK , class | IP 20, IK 3,     |
| Luminaire colour                  | GREY             |
| Cover                             | Glass            |
| Operating voltage                 | 220-240V 50-60Hz |