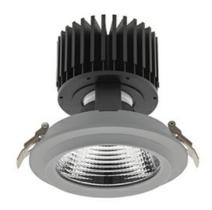

#### Downlight LED

LED downlight for drop ceiling installation. Aluminium housing. Glass cover included. Available in white, black and grey. Any RAL palette colour available on enquiry. Reflector beams available: 15°, 30°, 45° and 60°. Maximum power is 37W.

Luminaire Efficiency

CRI

| Weight                            | 1,03 [kg]        |
|-----------------------------------|------------------|
| Protection rating IP , IK , class | IP 20, IK 3,     |
| Luminaire colour                  | GREY             |
| Cover                             | Glass            |
| Operating voltage                 | 220-240V 50-60Hz |