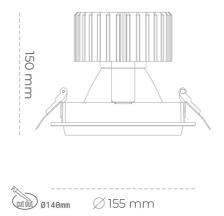

## Downlight LED

LED downlight for drop ceiling installation. Aluminium housing. Glass cover included. Available in white, black and grey. Any RAL palette colour available on enquiry. Reflector beams available: 15°, 30°, 45° and 60°. Maximum power is 37W.