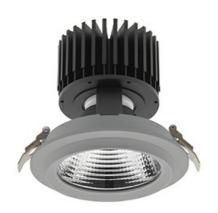

## DOWNLIGHT SHERIFF M 930 19W 30° GREY HI EFFICIENT ON/OFF

Article number: N204-K0001-BB930-H8-H30-ZC01\_500-S6-###

COB 3000 [K] HI EFFICIENT Light colour CRI 90 Led chip flux 3184 [lm] Luminous flux 2547 [lm] System power 19 [W] Luminaire Efficiency 134 [lm/W] Beam angle 30° Controller ON/OFF MacAdam 3 SDCM

## **Downlight LED**

LED downlight for drop ceiling installation. Aluminium housing. Glass cover included. Available in white, black and grey. Any RAL palette colour available on enquiry. Reflector beams available: 15°, 30°, 45° and 60°. Maximum power is 37W

## LUMINAIRE

Weight 1,03 [kg]

Protection rating IP , IK , class IP 20, IK 3,

Luminaire colour GREY

Cover Glass

Operating voltage 220-240V 50-60Hz

Note: All data are typical values. Tolerance of measurements +/-10% System features may change with product improvements due to technical advances.