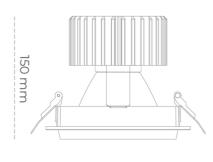

## LUMINAIRE

Weight 1,03 [kg]

Protection rating IP , IK , class IP 20, IK 3,

Luminaire colour GREY

Cover Glass

Operating voltage 220-240V 50-60Hz

Note: All data are typical values. Tolerance of measurements +/-10% System features may change with product improvements due to technical advances.