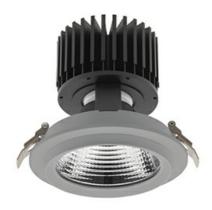

## Downlight LED

LED downlight for drop ceiling installation. Aluminium housing. Glass cover included. Available in white, black and grey. Any RAL palette colour available on enquiry. Reflector beams available: 15°, 30°, 45° and 60°. Maximum power is 37W.