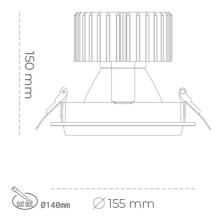

## Downlight LED

LED downlight for drop ceiling installation. Aluminium housing. Glass cover included. Available in white, black and grey. Any RAL palette colour available on enquiry. Reflector beams available: 15°, 30°, 45° and 60°. Maximum power is 37W.