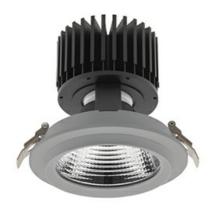

## Downlight LED

LED downlight for drop ceiling installation. Aluminium housing. Glass cover included. Available in white, black and grey. Any RAL palette colour available on enquiry. Reflector beams available: 15°, 30°, 45° and 60°. Maximum power is 37W.

CRI

| JMINAIRE                          |                  |
|-----------------------------------|------------------|
| Weight                            | 1,03 [kg]        |
| Protection rating IP , IK , class | IP 20, IK 3,     |
| Luminaire colour                  | GREY             |
| Cover                             | Glass            |
| Operating voltage                 | 220-240V 50-60Hz |