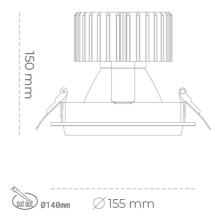

## Downlight LED

LED downlight for drop ceiling installation. Aluminium housing. Glass cover included. Available in white, black and grey. Any RAL palette colour available on enquiry. Reflector beams available: 15°, 30°, 45° and 60°. Maximum power is 37W.

CRI

| JMINAIRE                          |                  |
|-----------------------------------|------------------|
| Weight                            | 1,03 [kg]        |
| Protection rating IP , IK , class | IP 20, IK 3,     |
| Luminaire colour                  | GREY             |
| Cover                             | Glass            |
| Operating voltage                 | 220-240V 50-60Hz |