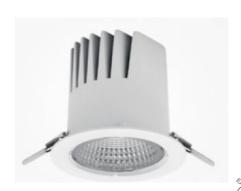

## **Downlight LED**

LED downlight for drop ceiling istallation. Aluminium housing. Plastic cover included. Available in white, black and grey. Any RAL palette colour available on enquiry. Reflector beam available: 15°, 23°, 38° and 60°. Maximum power is 27W.