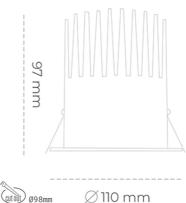

## LUMINAIRE

Weight 0,61 [kg]

Protection rating IP , IK , class IP 20, IK 1,

Luminaire colour WHITE

Cover Plastic

Operating voltage 220-240V 50-60Hz

## **Downlight LED**

LED downlight for drop ceiling istallation. Aluminium housing. Plastic cover included. Available in white, black and grey. Any RAL palette colour available on enquiry. Reflector beam available: 15°, 23°, 38° and 60°. Maximum power is 27W.