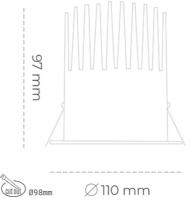

### Downlight LED

LED downlight for drop ceiling istallation. Aluminium housing. Plastic cover included. Available in white, black and grey. Any RAL palette colour available on enquiry. Reflector beam available: 15°, 23°, 38° and 60°. Maximum power is 27W.

CRI

| Weight                            | 0,61 [kg]        |
|-----------------------------------|------------------|
| Protection rating IP , IK , class | IP 20, IK 1,     |
| Luminaire colour                  | WHITE            |
| Cover                             | Plastic          |
| Operating voltage                 | 220-240V 50-60Hz |