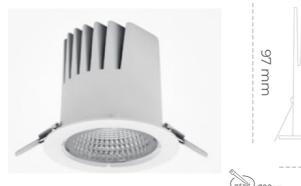

### Downlight LED

LED downlight for drop ceiling istallation. Aluminium housing. Plastic cover included. Available in white, black and grey. Any RAL palette colour available on enquiry. Reflector beam available: 15°, 23°, 38° and 60°. Maximum power is 27W.

CRI

| Weight                            | 0,61 [kg]        |
|-----------------------------------|------------------|
| Protection rating IP , IK , class | IP 20, IK 1,     |
| Luminaire colour                  | WHITE            |
| Cover                             | Plastic          |
| Operating voltage                 | 220-240V 50-60Hz |