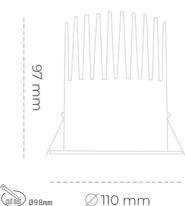

## LUMINAIRE

Weight 0,61 [kg]

Protection rating IP , IK , class IP 20, IK 1,

Luminaire colour WHITE

Cover Plastic

Operating voltage 220-240V 50-60Hz