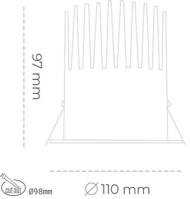

### Downlight LED

LED downlight for drop ceiling istallation. Aluminium housing. Plastic cover included. Available in white, black and grey. Any RAL palette colour available on enquiry. Reflector beam available: 15°, 23°, 38° and 60°. Maximum power is 27W.

CRI

| Weight                            | 0,61 [kg]        |
|-----------------------------------|------------------|
| Protection rating IP , IK , class | IP 20, IK 1,     |
| Luminaire colour                  | WHITE            |
| Cover                             | Plastic          |
| Operating voltage                 | 220-240V 50-60Hz |