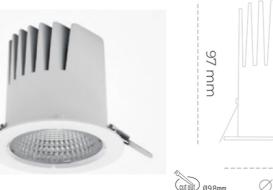

### Downlight LED

LED downlight for drop ceiling istallation. Aluminium housing. Plastic cover included. Available in white, black and grey. Any RAL palette colour available on enquiry. Reflector beam available: 15°, 23°, 38° and 60°. Maximum power is 27W.

CRI

| Weight                            | 0,61 [kg]        |
|-----------------------------------|------------------|
| Protection rating IP , IK , class | IP 20, IK 1,     |
| Luminaire colour                  | WHITE            |
| Cover                             | Plastic          |
| Operating voltage                 | 220-240V 50-60Hz |