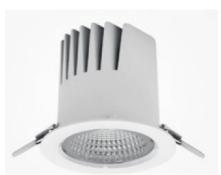

## DOWNLIGHT LIDER M 825 10W 23° WHITE BREAD ON/OFF

Article number: N203-K0003-VF825-H5-M23-ZC01\_250-S2-###

| COB            |
|----------------|
| 2500 [K] BREAD |
| 80             |
| 1195 [lm]      |
| 1075 [lm]      |
| 10 [W]         |
| 108 [lm/W]     |
| 23°            |
| ON/OFF         |
| 3 SDCM         |
|                |

## **Downlight LED**

LED downlight for drop ceiling istallation. Aluminium housing. Plastic cover included. Available in white, black and grey. Any RAL palette colour available on enquiry. Reflector beam available: 15°, 23°, 38° and 60°. Maximum power