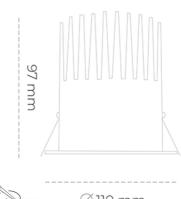

## **Downlight LED**

LED downlight for drop ceiling istallation. Aluminium housing. Plastic cover included. Available in white, black and grey. Any RAL palette colour available on enquiry. Reflector beam available: 15°, 23°, 38° and 60°. Maximum power

## LUMINAIRE

0,61 [kg] Weight Protection rating IP , IK , class IP 20, IK 1, WHITE Luminaire colour Cover Plastic Operating voltage 220-240V 50-60Hz

Note: All data are typical values. Tolerance of measurements +/-10% System features may change with product improvements due to technical advances.