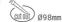

## **Downlight LED**

LED downlight for drop ceiling istallation. Aluminium housing. Plastic cover included. Available in white, black and grey. Any RAL palette colour available on enquiry. Reflector beam available: 15°, 23°, 38° and 60°. Maximum power is 27W

## LUMINAIRE

Weight 0,61 [kg]

Protection rating IP , IK , class IP 20, IK 1,

Luminaire colour WHITE

Cover Plastic

Operating voltage 220-240V 50-60Hz

Note: All data are typical values. Tolerance of measurements +/-10% System features may change with product improvements due to technical advances.