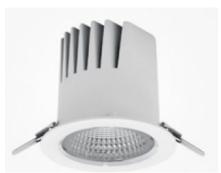

## **Downlight LED**

LED downlight for drop ceiling istallation. Aluminium housing. Plastic cover included. Available in white, black and grey. Any RAL palette colour available on enquiry. Reflector beam available: 15°, 23°, 38° and 60°. Maximum power is 27W

## LUMINAIRE

Weight 0,61 [kg]

Protection rating IP , IK , class IP 20, IK 1,

Luminaire colour WHITE

Cover Plastic

Operating voltage 220-240V 50-60Hz

Note: All data are typical values. Tolerance of measurements +/-10% System features may change with product improvements due to technical advances.