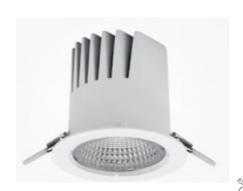

## Downlight LED

LED downlight for drop ceiling istallation. Aluminium housing. Plastic cover included. Available in white, black and grey. Any RAL palette colour available on enquiry. Reflector beam available: 15°, 23°, 38° and 60°. Maximum power is 27W

## LUMINAIRE

 Weight
 0,61 [kg]

 Protection rating IP , IK , class
 IP 20, IK 1,

 Luminaire colour
 WHITE

 Cover
 Plastic

 Operating voltage
 220-240V 50-60Hz

Note: All data are typical values. Tolerance of measurements +/-10% System features may change with product improvements due to technical advances.