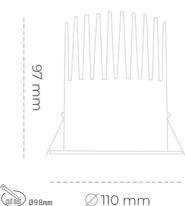

## Downlight LED

LED downlight for drop ceiling istallation. Aluminium housing. Plastic cover included. Available in white, black and grey. Any RAL palette colour available on enquiry. Reflector beam available: 15°, 23°, 38° and 60°. Maximum power is 27W

## LUMINAIRE

 Weight
 0,61 [kg]

 Protection rating IP , IK , class
 IP 20, IK 1,

 Luminaire colour
 WHITE

 Cover
 Plastic

 Operating voltage
 220-240V 50-60Hz

Note: All data are typical values. Tolerance of measurements +/-10% System features may change with product improvements due to technical advances.